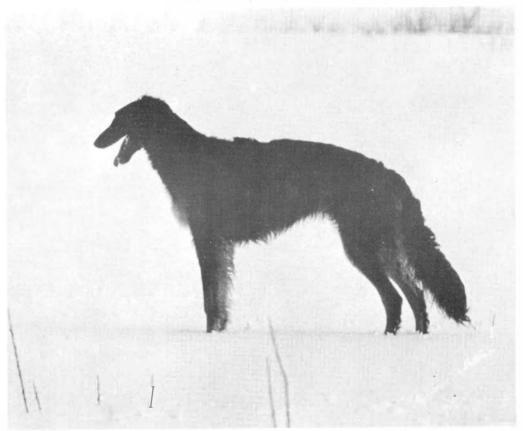

## Midknight's Black Fern

July 27, 1984 Breeder: Owner Female Black and Tan Donna R. Maharan 94 Riverside Avenue Torrington, CT 06790 (203)496-1693

"Vern," our resident "Sweetheart," is anticipating a competitive coursing career for the fall 1986 season. Combining her mother's speed and agility with her father's heart and power, this black bitch will be awesome! Shown here at 15 months. Look for my littermates: Midknight Silknswft Eclipse and Midknight Revival of Twin Elms.